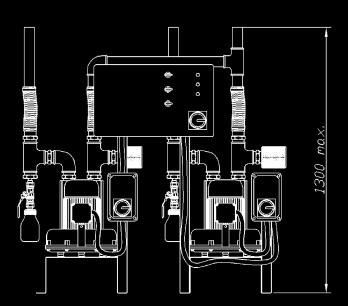

vibration mounts on all pumps
- Isolator to each pump unit as standard
- Alarm and BMS outputs for remote status indication
- Pre set vacuum relief valve and low pressure sensors
- Visible condensate drain flask fitted to exhaust
- Easy to install 4 wire + Earth remote wiring
- All setting are factory set and verified with Certificates or Inspection
  - Each plant has a full warranty of 12 months from its commission date
  - All plant is manufactured under strict Quality Control procedures to ISO 9001:2000



#### PRECISION UK Ltd >==

Unit 8, Newby Rd Ind Est., Stockport, Cheshire, UK, SK7 5DA Tel: +44 (0) 161 487 2822 Fax: +44 (0) 161 487 2816

Email: info@precision-parts.co.uk www.precision-parts.co.uk



## **AGSS PLANT - BRITISH STANDARD**



### **SIMPLEX AND DUPLEX MODELS**









#### **Service and Maintenance**

Throughout the UK and worldwide our approved team of service and maintenance engineers provide immediate technical support.