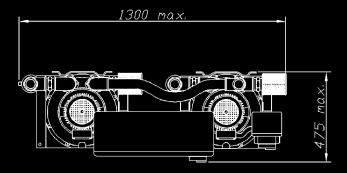

Anti vibration mounts on all pumps
- Isolator to each pump unit as standard
- Alarm and BMS outputs for remote status indication
- Pre set vacuum relief valve and low pressure sensors
- Visible condensate drain flask fitted to exhaust
- Easy to install 4 wire + Earth remote wiring
- All setting are factory set and verified with Certificates or Inspection
  - Each plant has a full warranty of 12 months from its commission date
  - All plant is manufactured under strict Quality Control procedures to ISO 9001:2000



#### PRECISION UK Ltd >==

Unit 8, Newby Rd Ind Est., Stockport, Cheshire, UK, SK7 5DA Tel: +44 (0) 161 487 2822 Fax: +44 (0) 161 487 2816

Email: info@precision-parts.co.uk www.precision-parts.co.uk



## **AGSS PLANT - BRITISH STANDARD**



### **SIMPLEX AND DUPLEX MODELS**









#### **Service and Maintenance**

Throughout the UK and worldwide our approved team of service and maintenance engineers provide immediate technical support.