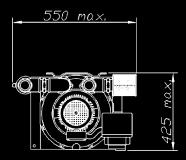

#### **Specific Benefits Include:**

- Fully complies to HTM2022, HTM02-01, C11 BS EN 737
- CPX® Branded Solid British design
- Control and highly visible indication panel
- All interconnecting pipework is included
- Copper stubbed Outlet and Inlet pipework for ease of connecting to MGPS
- Anti vibration mounts on all pumps
- Isolator to each pump unit as standard
- Alarm and BMS outputs for remote status indication
- Pre set vacuum relief valve and low pressure sensors
- Visible condensate drain flask fitted to exhaust
- Easy to install 4 wire + Earth remote wiring
- All setting are factory set and verified with Certificates or Inspection
  - Each plant has a full warranty of 12 months from its commission date
  - All plant is manufactured under strict Quality Control procedures to ISO 9001:2000