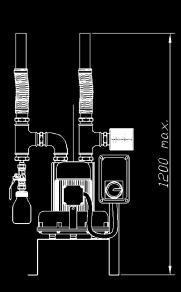

ti vibration mounts on all pumps
- Isolator to each pump unit as standard
- Alarm and BMS outputs for remote status indication
- Pre set vacuum relief valve and low pressure sensors
- Visible condensate drain flask fitted to exhaust
- Easy to install 4 wire + Earth remote wiring
- All setting are factory set and verified with Certificates or Inspection
  - Each plant has a full warranty of 12 months from its commission date
  - All plant is manufactured under strict Quality Control procedures to ISO 9001:2000



#### PRECISION UK Ltd >==

Unit 8, Newby Rd Ind Est., Stockport, Cheshire, UK, SK7 5DA Tel: +44 (0) 161 487 2822 Fax: +44 (0) 161 487 2816

Email: info@precision-parts.co.uk www.precision-parts.co.uk



## **AGSS PLANT - BRITISH STANDARD**



### **SIMPLEX AND DUPLEX MODELS**









#### **Service and Maintenance**

Throughout the UK and worldwide our approved team of service and maintenance engineers provide immediate technical support.